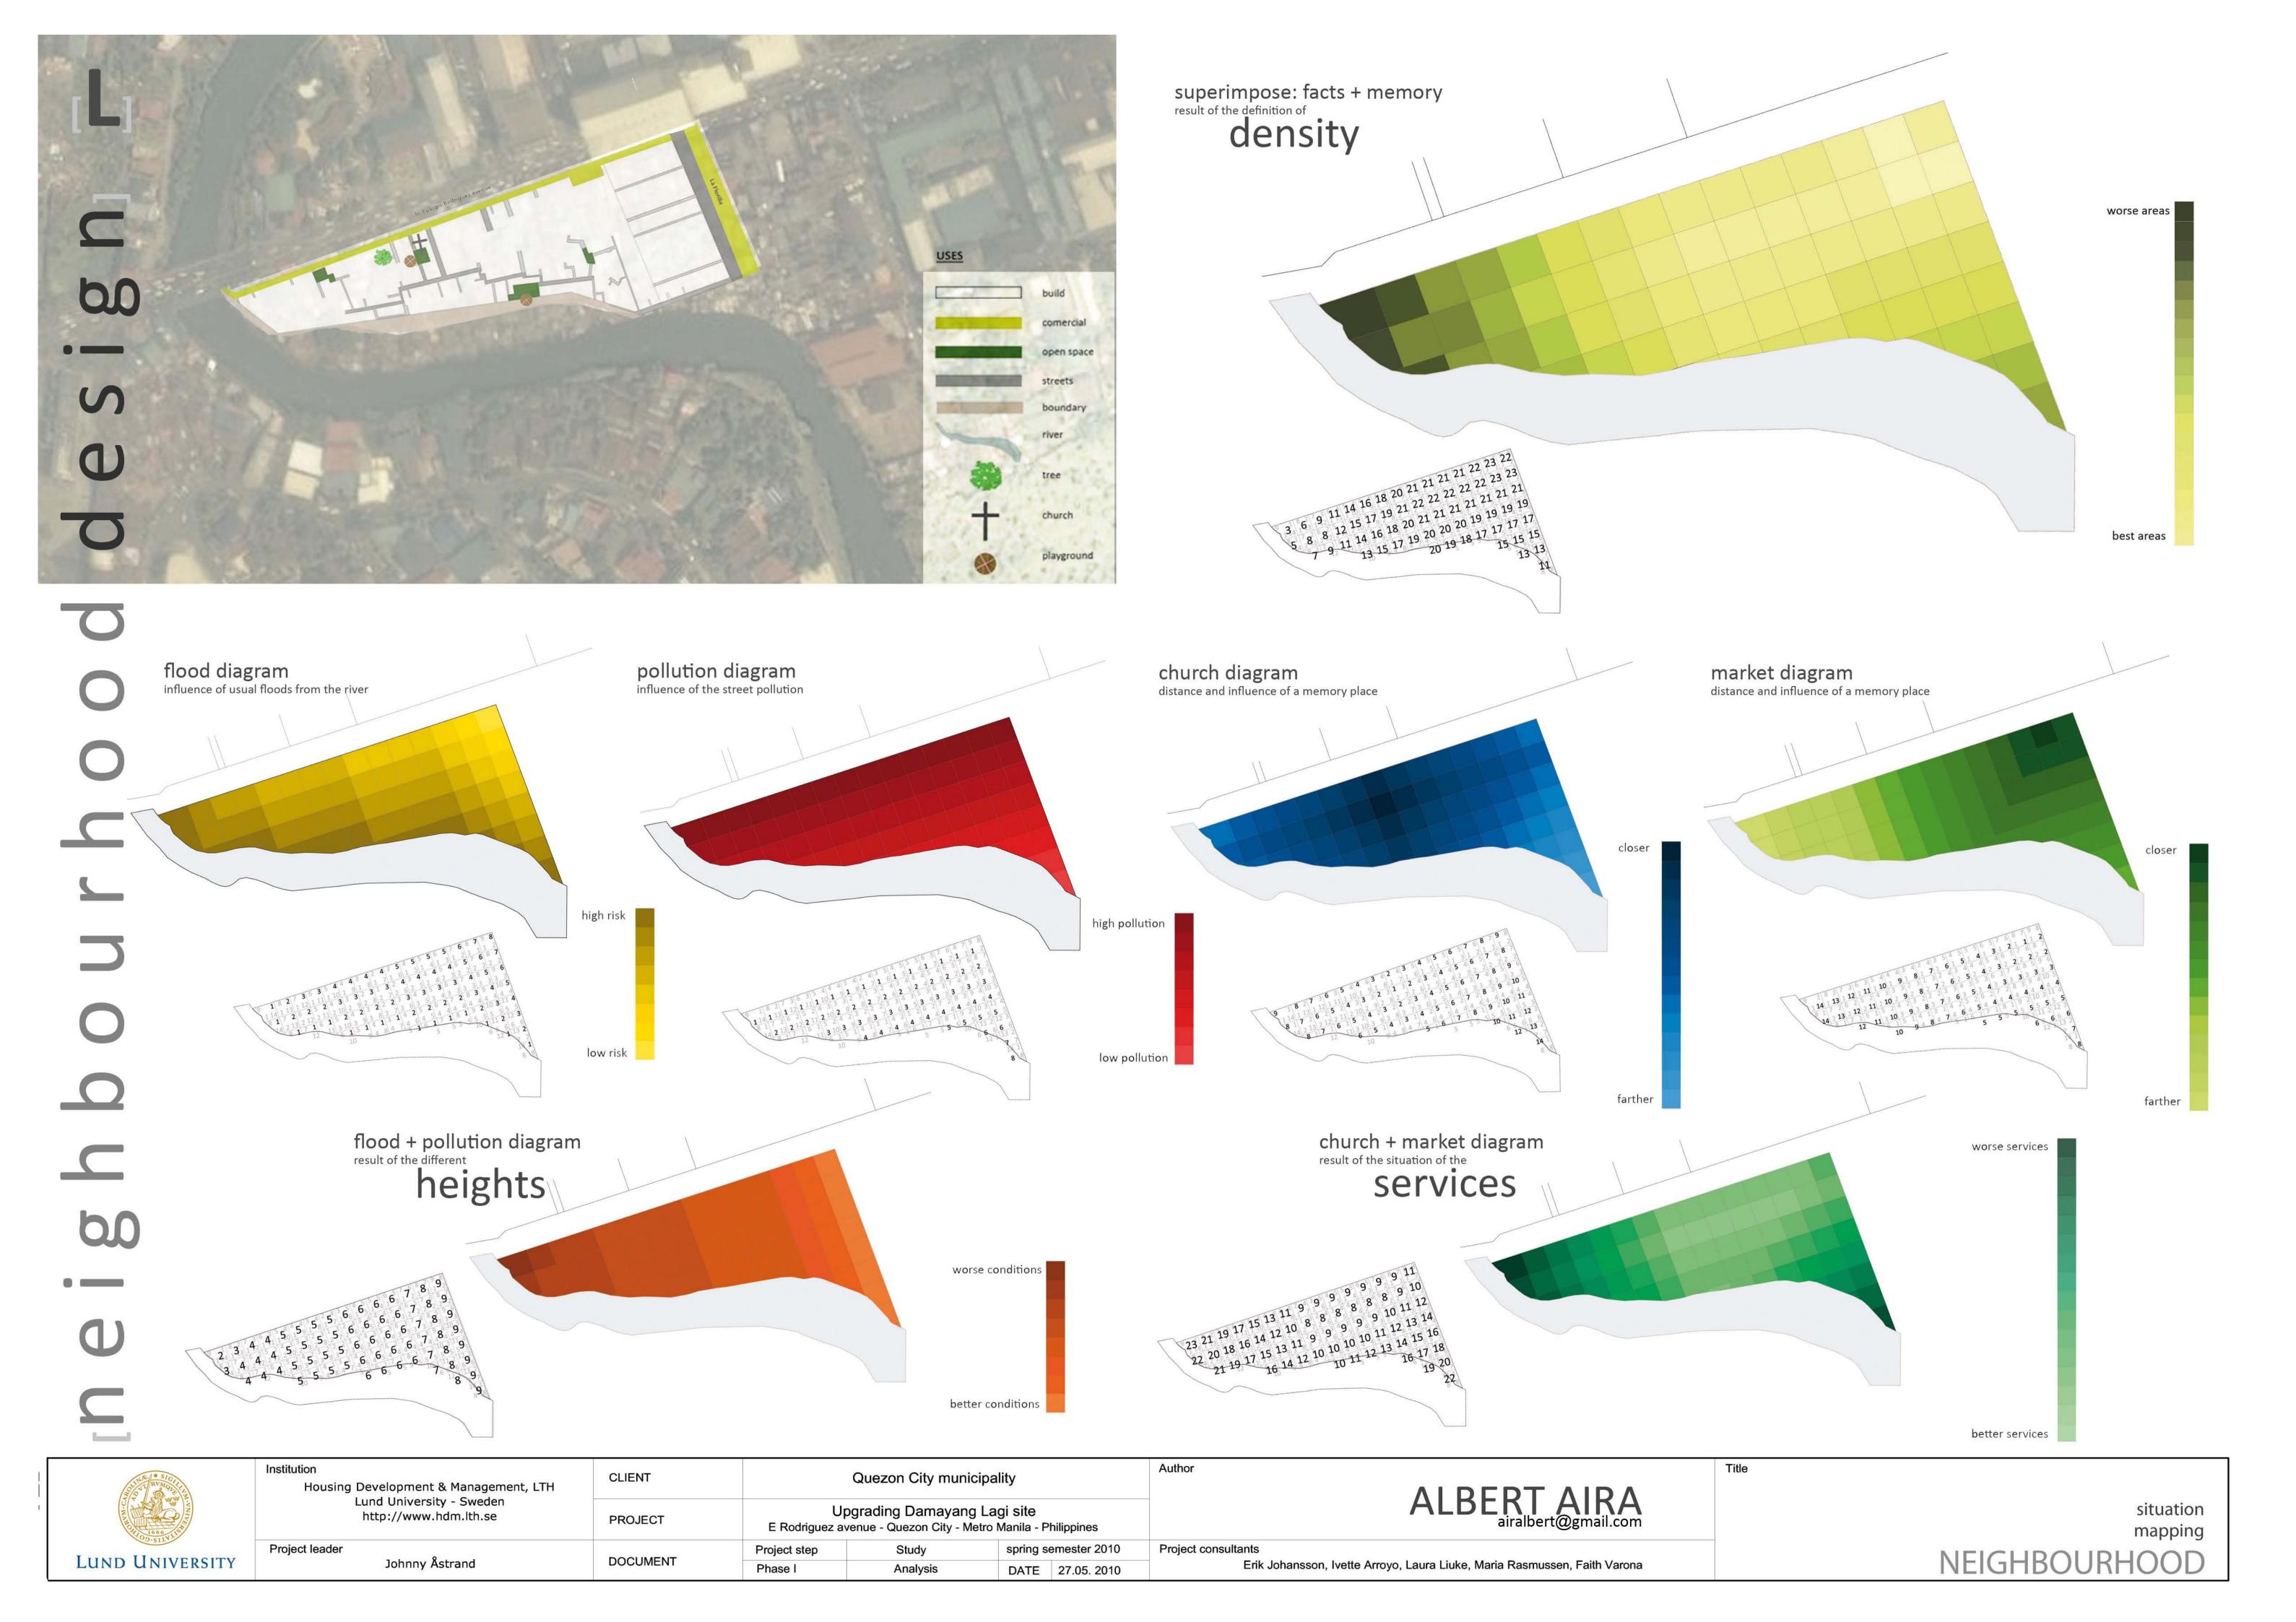

Quezon City, Metro Manila, Philippines

## Albert Aira **Upgrading Damayang Lagi**





| Quezon City municipality<br>grading Damayang Lagi site<br>nue - Quezon City - Metro Manila - Philippines |           |              | Author                                                                    |  |  |
|----------------------------------------------------------------------------------------------------------|-----------|--------------|---------------------------------------------------------------------------|--|--|
|                                                                                                          |           |              | ALBERTAIRA<br>airalbert@gmail.com                                         |  |  |
| Study                                                                                                    | spring se | emester 2010 | Projec