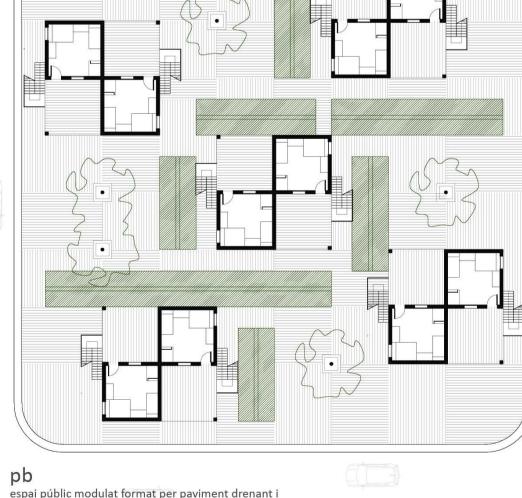

commerce extension of the ground floor possibility to adapt the dwelling for commercial activities possibility to rent the lot

GROUND FLOOR

| LUND UNIVERSITY | Institution<br>Housing Development & Management, LTH | CLIENT   | Quezon City municipality                                                                      |          |          |              | Author<br>ALBERTAIRA<br>airalbert@gmail.com                               |
|-----------------|------------------------------------------------------|----------|-----------------------------------------------------------------------------------------------|----------|----------|--------------|---------------------------------------------------------------------------|
|                 | Lund University - Sweden<br>http://www.hdm.lth.se    | PROJECT  | Upgrading Damayang Lagi site<br>E Rodriguez avenue - Quezon City - Metro Manila - Philippines |          |          |              |                                                                           |
|                 | Project leader                                       | DOCUMENT | Project step                                                                                  | Study    | spring s | emester 2010 | Project consultants                                                       |
|                 | Johnny Åstrand                                       |          | Phase I                                                                                       | Analysis | DATE     | 27.05. 2010  | Erik Johansson, Ivette Arroyo, Laura Liuke, Maria Rasmussen, Faith Varona |