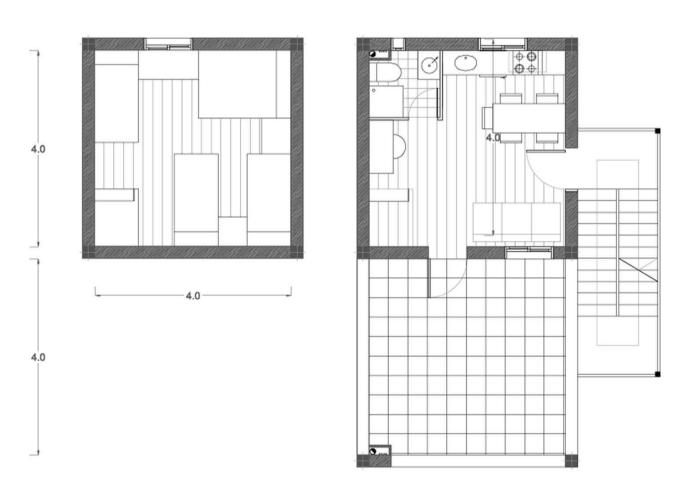

5th FLOOR

4th FLOOR

3rd FLOOR

e: 1/200

AREA

14 sqm living room + kitchen + 15 sqm dormitory + 2 sqm bathroom + 16sqm ampliable

e: 1/50

Title