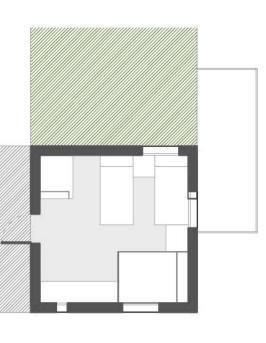

5th FLOOR

4th FLOOR

3rd FLOOR

e: 1/200

AREA

14 sqm living room + kitchen + 15 sqm dormitory + 2 sqm bathroom + 16sqm ampliable

e: 1/50

Title