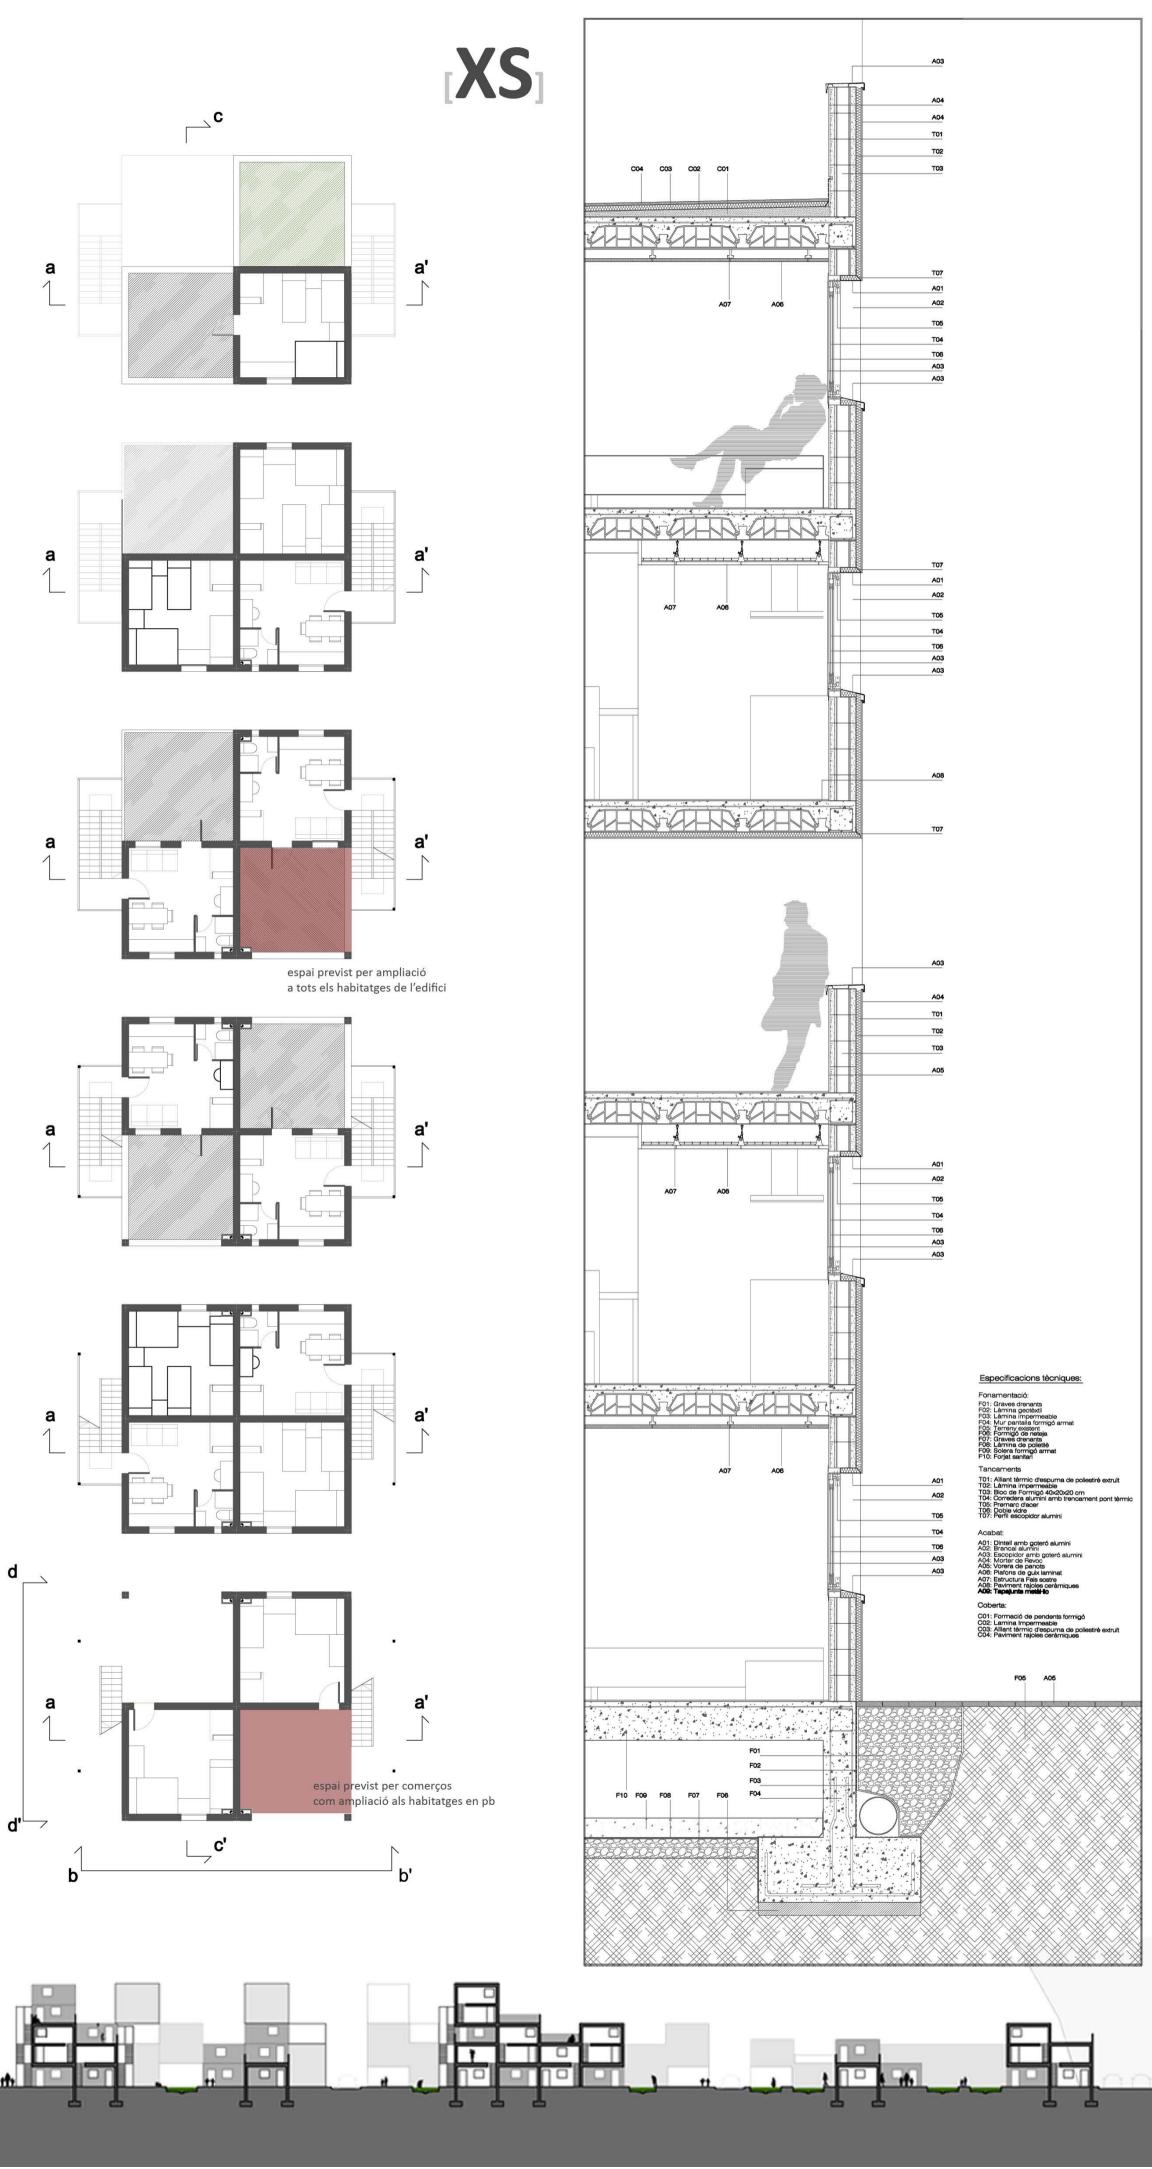

e: 1/200

e: 1/100

section floor plans **CLUSTER DESIGN** 

Title

extension each dwelling has the possibility to grow

50 S D 0 00 0 S Contraction of the second 

1st FLOOR

2nd FLOOR

commerce extension of the ground floor possibility to adapt the dwelling for commercial activities possibility to rent the lot

GROUND FLOOR

| LUND UNIVERSITY | Institution<br>Housing Development & Management, LTH | CLIENT   | Quezon City municipality                                                                      |          |          |              | Author<br>ALBERTAIRA<br>airalbert@gmail.com                               |
|-----------------|------------------------------------------------------|----------|-----------------------------------------------------------------------------------------------|----------|----------|--------------|---------------------------------------------------------------------------|
|                 | Lund University - Sweden<br>http://www.hdm.lth.se    | PROJECT  | Upgrading Damayang Lagi site<br>E Rodriguez avenue - Quezon City - Metro Manila - Philippines |          |          |              |                                                                           |
|                 | Project leader                                       | DOCUMENT | Project step                                                                                  | Study    | spring s | emester 2010 | Project consultants                                                       |
|                 | Johnny Åstrand                                       |          | Phase I                                                                                       | Analysis | DATE     | 27.05. 2010  | Erik Johansson, Ivette Arroyo, Laura Liuke, Maria Rasmussen, Faith Varona |

5th FLOOR

4th FLOOR

3rd FLOOR

e: 1/200

AREA

14 sqm living room + kitchen + 15 sqm dormitory + 2 sqm bathroom + 16sqm ampliable

e: 1/50

Title