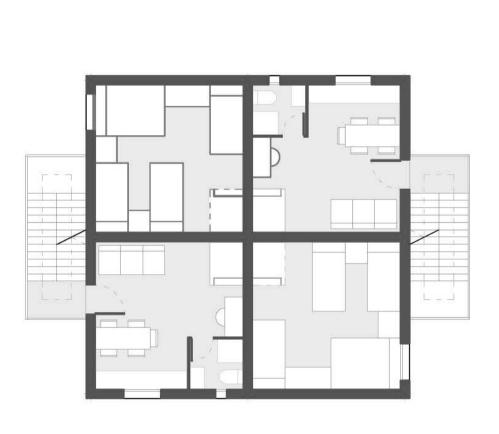

e: 1/200

e: 1/100

section floor plans **CLUSTER DESIGN** 

Title

extension each dwelling has the possibility to grow

50 S D 0 00 0 S Contraction of the second 

1st FLOOR

2nd FLOOR

5th FLOOR

4th FLOOR

3rd FLOOR

e: 1/200

AREA

14 sqm living room + kitchen + 15 sqm dormitory + 2 sqm bathroom + 16sqm ampliable

e: 1/50

Title