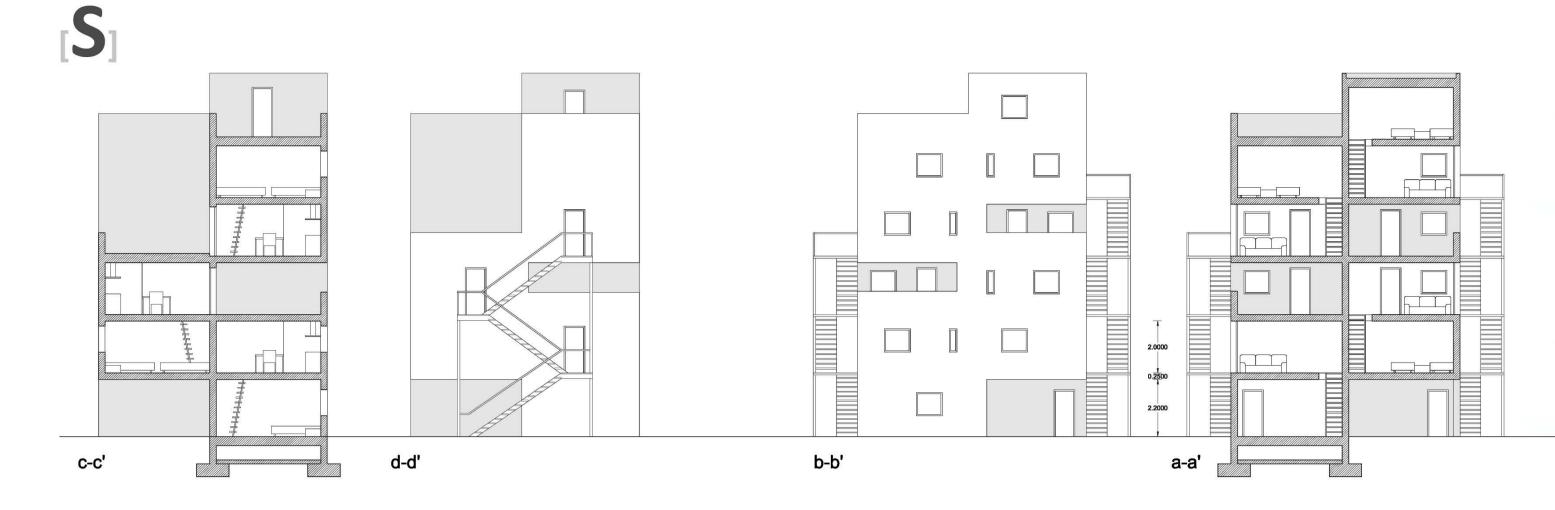

**vista des de carrer** evolució de l'edifici en el temps, autoconstrucció i personalització d'habitatges