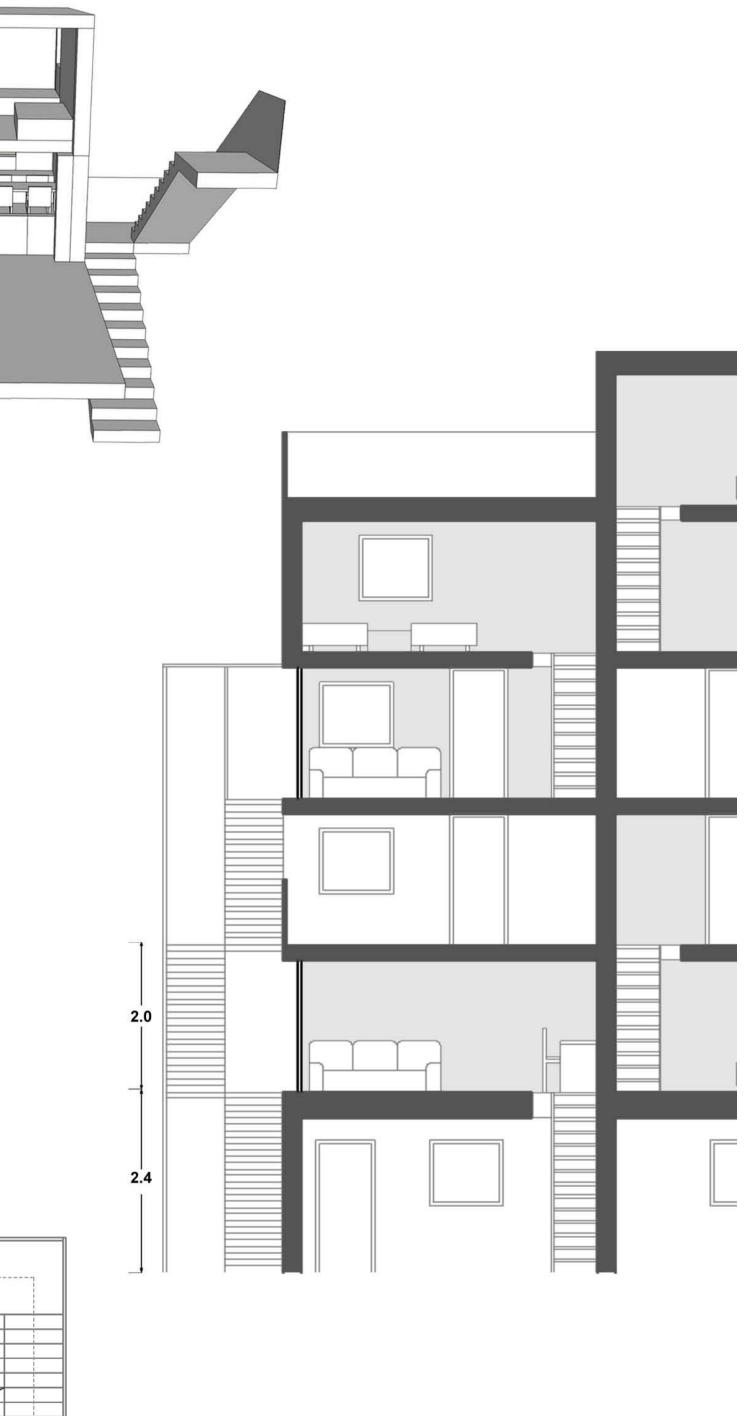

5th FLOOR

4th FLOOR

3rd FLOOR

e: 1/200

AREA

14 sqm living room + kitchen + 15 sqm dormitory + 2 sqm bathroom + 16sqm ampliable

e: 1/50

Title