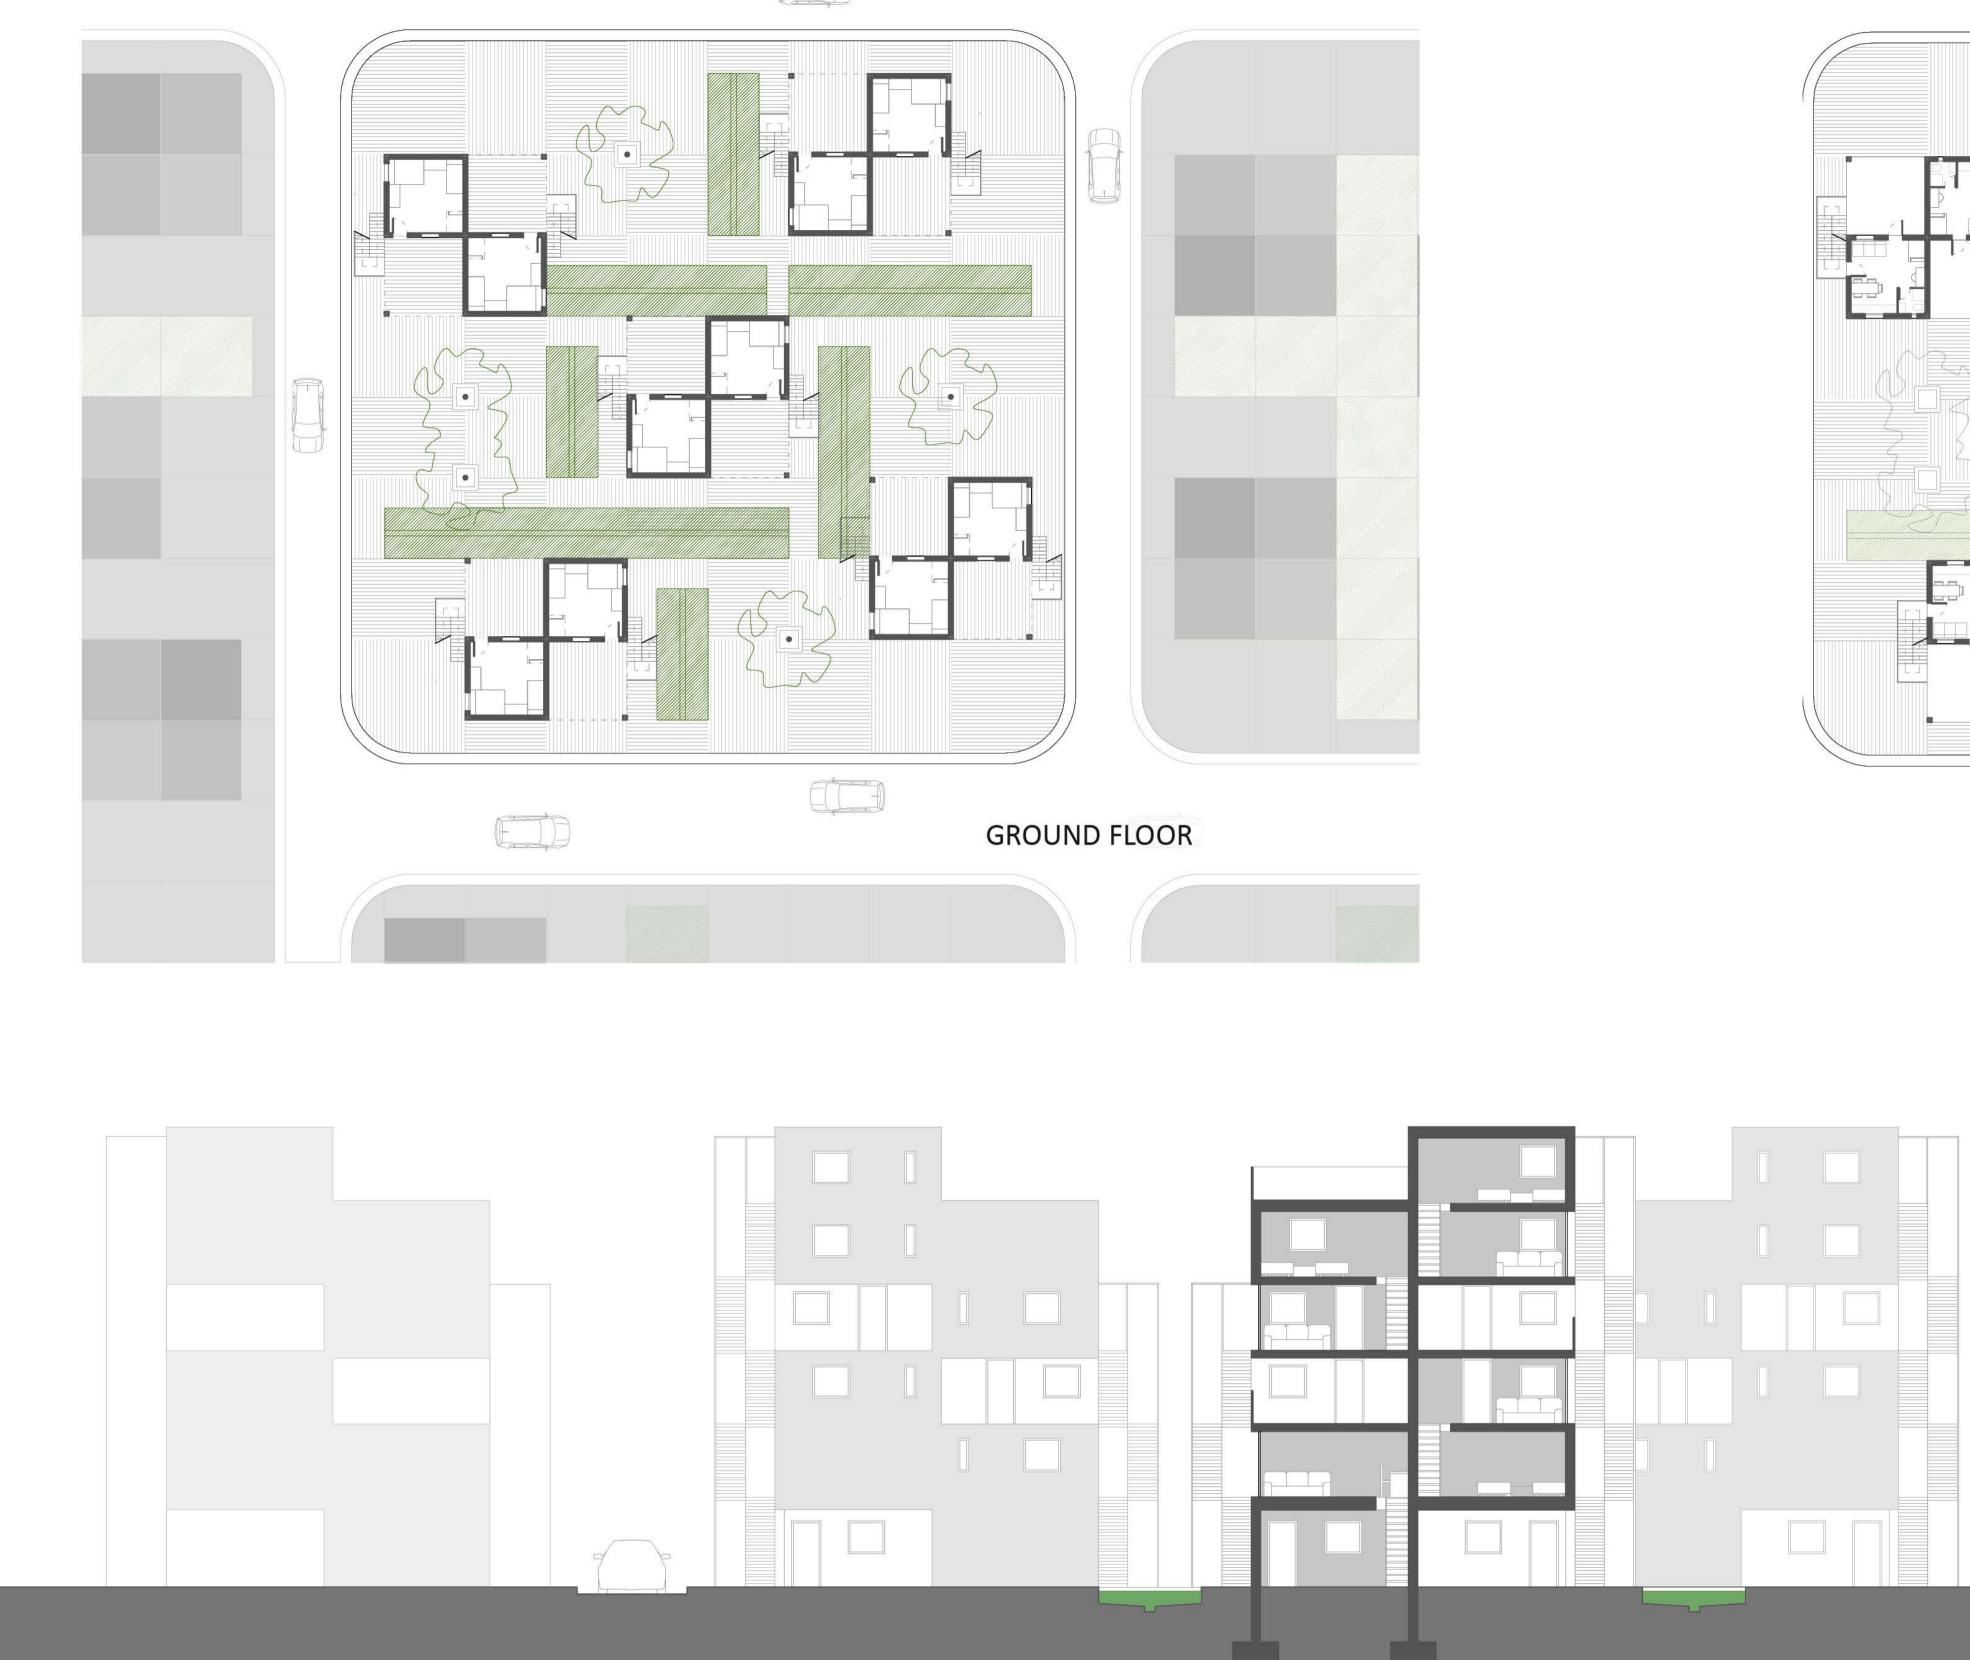

e: 1/200

e: 1/100

section floor plans **CLUSTER DESIGN** 

Title

extension each dwelling has the possibility to grow

50 S D 0 00 0 S Contraction of the second 

1st FLOOR

2nd FLOOR

commerce extension of the ground floor possibility to adapt the dwelling for commercial activities possibility to rent the lot

GROUND FLOOR

| LUND UNIVERSITY | Institution<br>Housing Development & Management, LTH | CLIENT   | Quezon City municipality                                                                      |          |          |              | Author<br>ALBERTAIRA<br>airalbert@gmail.com                               |
|-----------------|------------------------------------------------------|----------|-----------------------------------------------------------------------------------------------|----------|----------|--------------|---------------------------------------------------------------------------|
|                 | Lund University - Sweden<br>http://www.hdm.lth.se    | PROJECT  | Upgrading Damayang Lagi site<br>E Rodriguez avenue - Quezon City - Metro Manila - Philippines |          |          |              |                                                                           |
|                 | Project leader                                       | DOCUMENT | Project step                                                                                  | Study    | spring s | emester 2010 | Project consultants                                                       |
|                 | Johnny Åstrand                                       |          | Phase I                                                                                       | Analysis | DATE     | 27.05. 2010  | Erik Johansson, Ivette Arroyo, Laura Liuke, Maria Rasmussen, Faith Varona |

5th FLOOR

4th FLOOR

3rd FLOOR

e: 1/200

AREA

14 sqm living room + kitchen + 15 sqm dormitory + 2 sqm bathroom + 16sqm ampliable

e: 1/50

Title