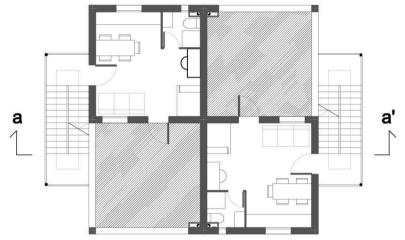

e: 1/200

e: 1/100

section floor plans **CLUSTER DESIGN** 

Title

extension each dwelling has the possibility to grow

50 S D 0 00 0 S Contraction of the second 

1st FLOOR

2nd FLOOR

commerce extension of the ground floor possibility to adapt the dwelling for commercial activities possibility to rent the lot

GROUND FLOOR

| LUND UNIVERSITY | Institution<br>Housing Development & Management, LTH | CLIENT   | Quezon City municipality                                                                      |          |          |              | Author<br>ALBERTAIRA<br>airalbert@gmail.com                               |
|-----------------|------------------------------------------------------|----------|-----------------------------------------------------------------------------------------------|----------|----------|--------------|---------------------------------------------------------------------------|
|                 | Lund University - Sweden<br>http://www.hdm.lth.se    | PROJECT  | Upgrading Damayang Lagi site<br>E Rodriguez avenue - Quezon City - Metro Manila - Philippines |          |          |              |                                                                           |
|                 | Project leader                                       | DOCUMENT | Project step                                                                                  | Study    | spring s | emester 2010 | Project consultants                                                       |
|                 | Johnny Åstrand                                       |          | Phase I                                                                                       | Analysis | DATE     | 27.05. 2010  | Erik Johansson, Ivette Arroyo, Laura Liuke, Maria Rasmussen, Faith Varona |