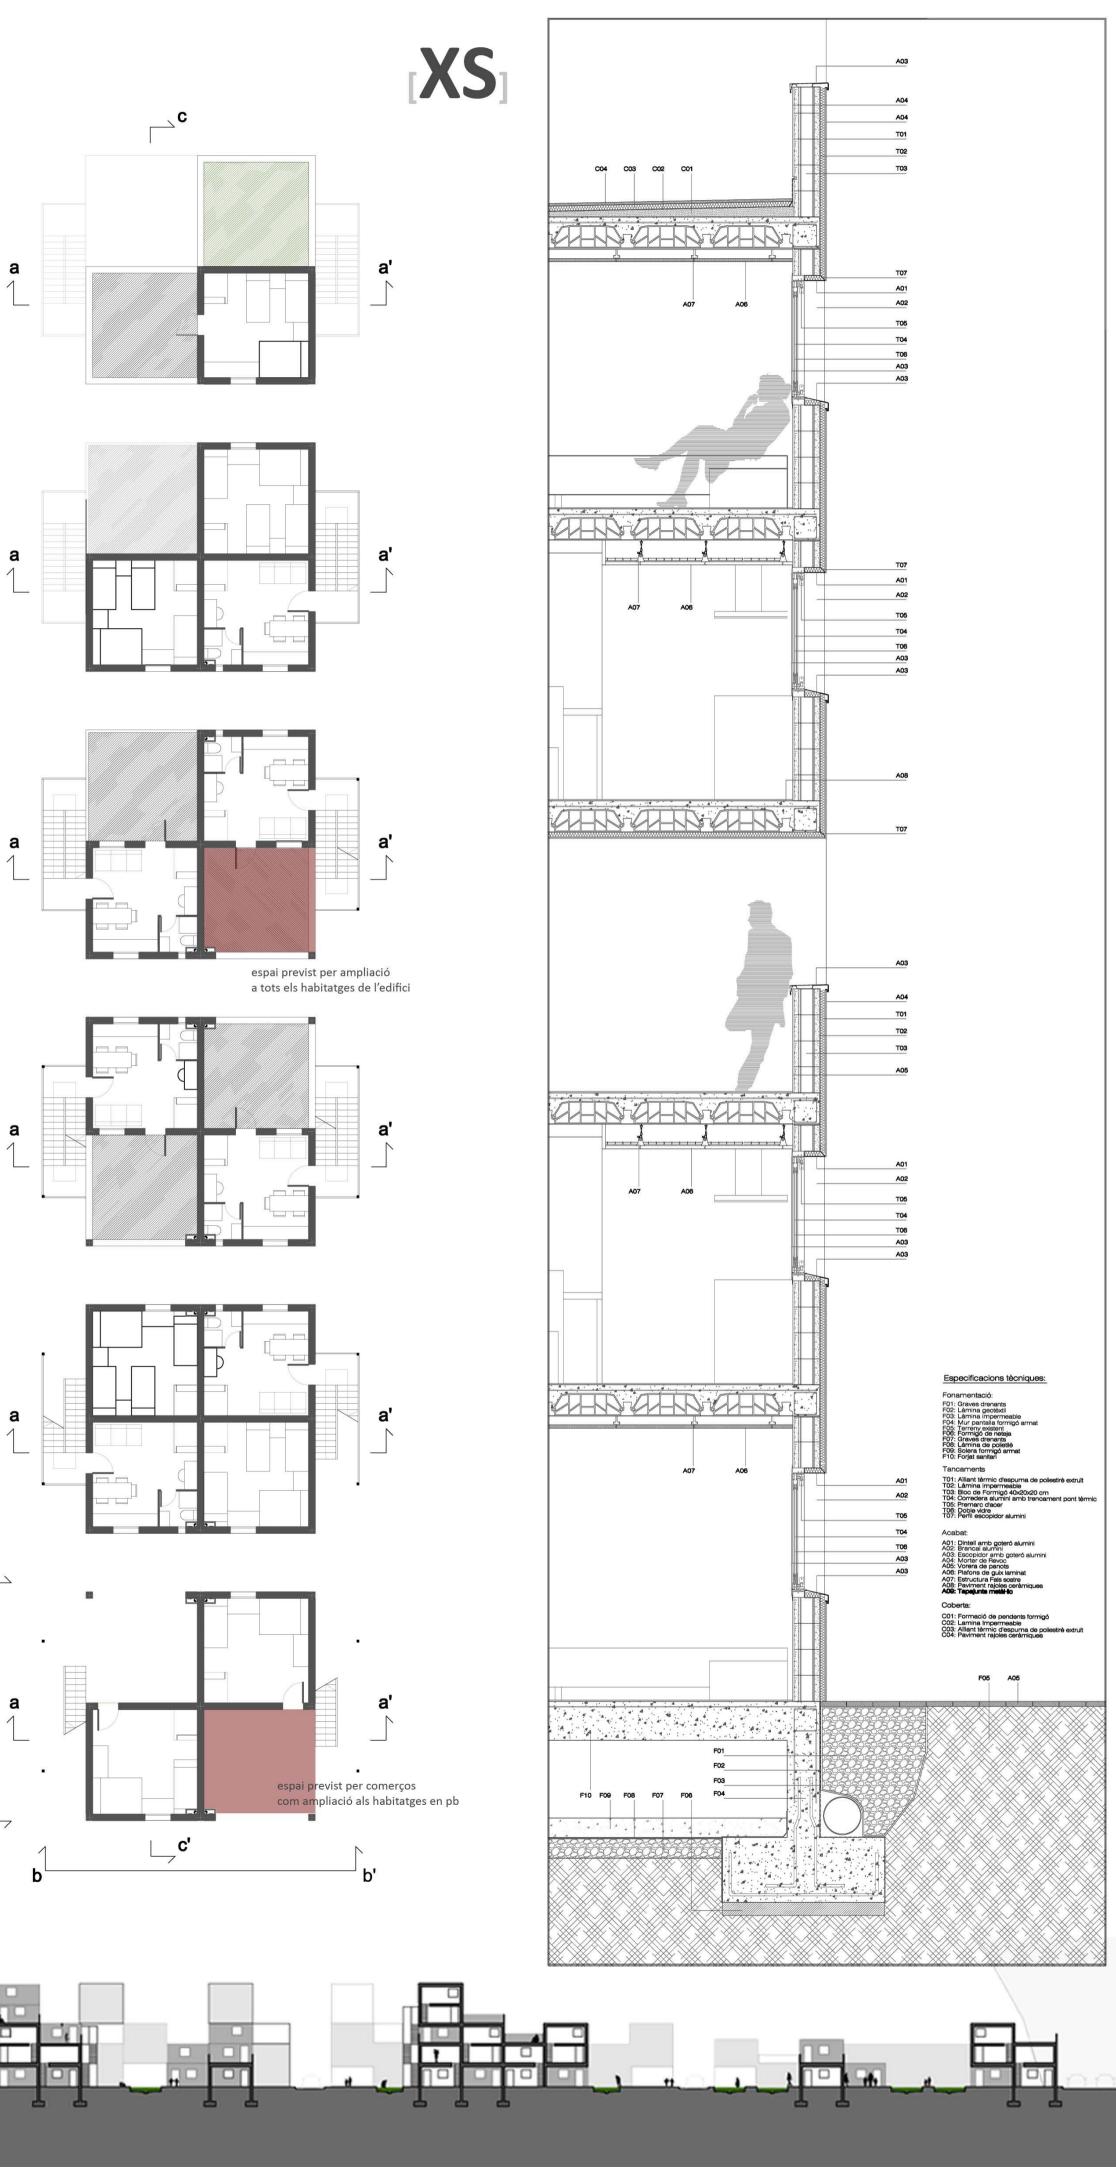

e: 1/200

e: 1/100

section floor plans **CLUSTER DESIGN** 

Title

extension each dwelling has the possibility to grow

50 S D 0 00 0 S Contraction of the second 

1st FLOOR

2nd FLOOR

commerce extension of the ground floor possibility to adapt the dwelling for commercial activities possibility to rent the lot

GROUND FLOOR

| LUND UNIVERSITY | Institution<br>Housing Development & Management, LTH | CLIENT   | Quezon City municipality                                                                      |          |          |              | Author<br>ALBERTAIRA<br>airalbert@gmail.com                               |
|-----------------|------------------------------------------------------|----------|-----------------------------------------------------------------------------------------------|----------|----------|--------------|---------------------------------------------------------------------------|
|                 | Lund University - Sweden<br>http://www.hdm.lth.se    | PROJECT  | Upgrading Damayang Lagi site<br>E Rodriguez avenue - Quezon City - Metro Manila - Philippines |          |          |              |                                                                           |
|                 | Project leader                                       | DOCUMENT | Project step                                                                                  | Study    | spring s | emester 2010 | Project consultants                                                       |
|                 | Johnny Åstrand                                       |          | Phase I                                                                                       | Analysis | DATE     | 27.05. 2010  | Erik Johansson, Ivette Arroyo, Laura Liuke, Maria Rasmussen, Faith Varona |

5th FLOOR

4th FLOOR

3rd FLOOR

e: 1/200

AREA

14 sqm living room + kitchen + 15 sqm dormitory + 2 sqm bathroom + 16sqm ampliable

e: 1/50

Title