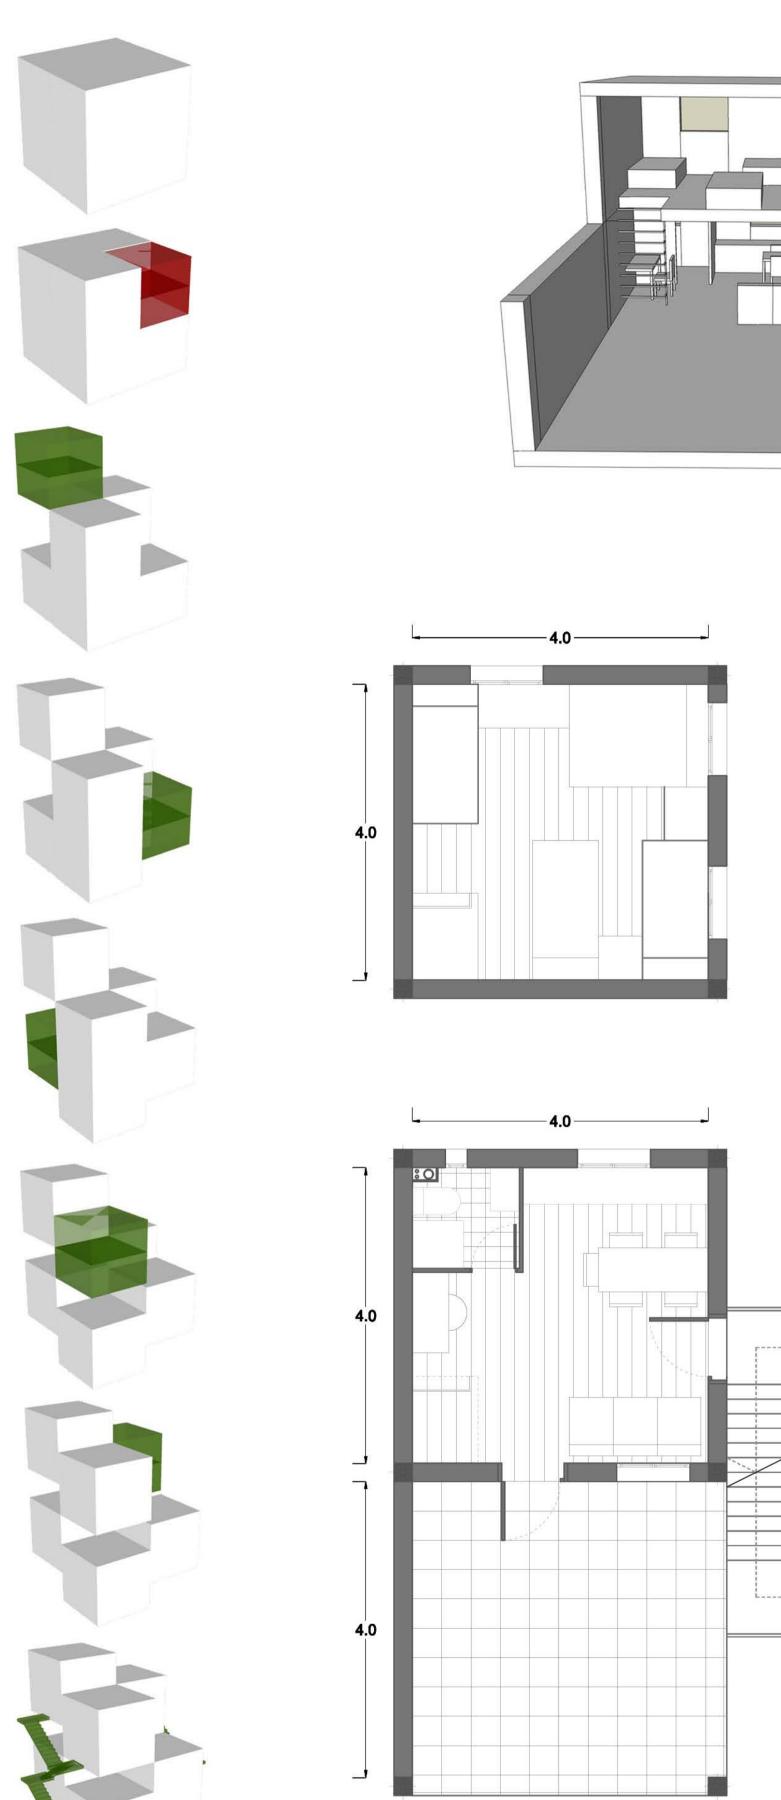

e: 1/200

e: 1/100

section floor plans **CLUSTER DESIGN** 

Title

extension each dwelling has the possibility to grow

50 S D 0 00 0 S Contraction of the second 

1st FLOOR

2nd FLOOR

commerce extension of the ground floor possibility to adapt the dwelling for commercial activities possibility to rent the lot

GROUND FLOOR

| LUND UNIVERSITY | Institution<br>Housing Development & Management, LTH | CLIENT   | Quezon City municipality                                                                      |          |          |              | Author<br>ALBERTAIRA<br>airalbert@gmail.com                               |
|-----------------|------------------------------------------------------|----------|-----------------------------------------------------------------------------------------------|----------|----------|--------------|---------------------------------------------------------------------------|
|                 | Lund University - Sweden<br>http://www.hdm.lth.se    | PROJECT  | Upgrading Damayang Lagi site<br>E Rodriguez avenue - Quezon City - Metro Manila - Philippines |          |          |              |                                                                           |
|                 | Project leader                                       | DOCUMENT | Project step                                                                                  | Study    | spring s | emester 2010 | Project consultants                                                       |
|                 | Johnny Åstrand                                       |          | Phase I                                                                                       | Analysis | DATE     | 27.05. 2010  | Erik Johansson, Ivette Arroyo, Laura Liuke, Maria Rasmussen, Faith Varona |

5th FLOOR

4th FLOOR

3rd FLOOR

e: 1/200

AREA

14 sqm living room + kitchen + 15 sqm dormitory + 2 sqm bathroom + 16sqm ampliable

e: 1/50

Title