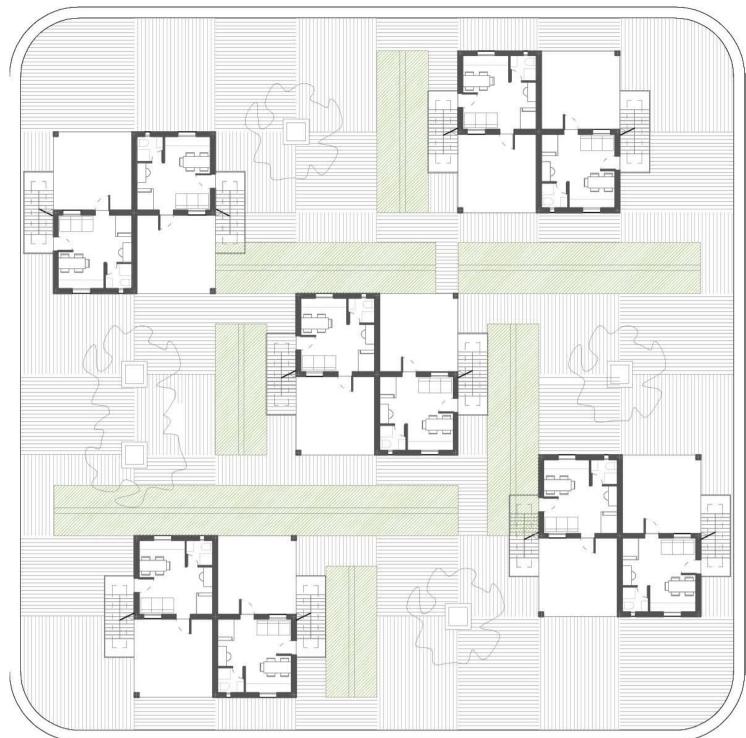

e: 1/200

e: 1/100

section floor plans **CLUSTER DESIGN** 

Title

extension each dwelling has the possibility to grow

50 S D 0 00 0 S Contraction of the second 

1st FLOOR

2nd FLOOR

commerce extension of the ground floor possibility to adapt the dwelling for commercial activities possibility to rent the lot

GROUND FLOOR

| LUND UNIVERSITY | Institution<br>Housing Development & Management, LTH | CLIENT   | Quezon City municipality                                                                      |          |          |              | Author<br>ALBERTAIRA<br>airalbert@gmail.com                               |
|-----------------|------------------------------------------------------|----------|-----------------------------------------------------------------------------------------------|----------|----------|--------------|---------------------------------------------------------------------------|
|                 | Lund University - Sweden<br>http://www.hdm.lth.se    | PROJECT  | Upgrading Damayang Lagi site<br>E Rodriguez avenue - Quezon City - Metro Manila - Philippines |          |          |              |                                                                           |
|                 | Project leader                                       | DOCUMENT | Project step                                                                                  | Study    | spring s | emester 2010 | Project consultants                                                       |
|                 | Johnny Åstrand                                       |          | Phase I                                                                                       | Analysis | DATE     | 27.05. 2010  | Erik Johansson, Ivette Arroyo, Laura Liuke, Maria Rasmussen, Faith Varona |